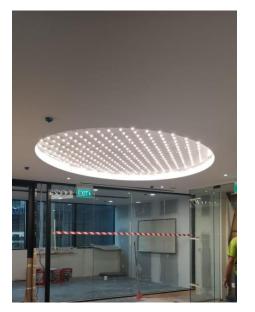

# **Project References**

1. National Library Singapore

2. LTA Control Room (Singapore)

3. VW Showroom at Leng Kee (Singapore)

Membrane installation Dimension : 5m x 2.2m ( 2 sets)

LED Fixture Used: V Wide 4000K c/w Membrane installation Dimension : 3.2m x 2.2m 5. Office @ Statutory Board (Singapore)