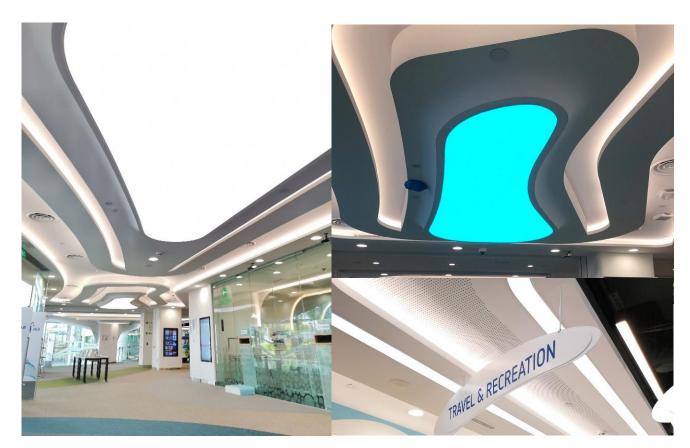

# **Project References**

1. National Library Singapore

2. LTA Control Room (Singapore)

3. VW Showroom at Leng Kee (Singapore)

Membrane installation Dimension : 5m x 2.2m ( 2 sets)

LED Fixture Used: V Wide 4000K c/w Membrane installation Dimension : 3.2m x 2.2m 5. Office @ Statutory Board (Singapore)

6. Shopping Mall @ Upper Changi (Singapore)

LED Fixture used: V-Wide RGB+White. Including membrane installation

8. Central World Food Hall at Bangkok