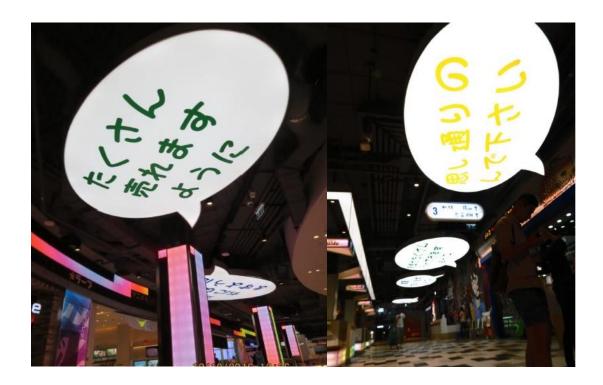

# **Project References**

1. National Library Singapore

2. LTA Control Room (Singapore)

3. VW Showroom at Leng Kee (Singapore)

Membrane installation Dimension : 5m x 2.2m ( 2 sets)

LED Fixture Used: V Wide 4000K c/w Membrane installation Dimension : 3.2m x 2.2m 5. Office @ Statutory Board (Singapore)