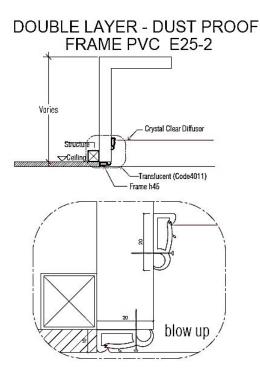

### **INSTALLATION METHODS**

1) Anti-Shadow Installation Frame PVC H45

- Suitable for Installation of light boxes with curved or circular frame, as good bending properties.

2) Double Layer – Dust Proof Frame PVC E25-2

- Suitable for making light boxes, require dust proof and diffuse lighting

20

20

- Installation with frame PVC Install on bottom Structure's light boxes, equal with ceiling.

4) Standard Installation Aluminium Angle E35