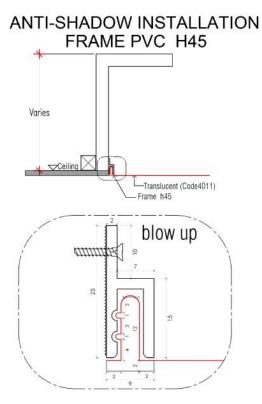

### **INSTALLATION METHODS**

1) Anti-Shadow Installation Frame PVC H45

- Suitable for Installation of light boxes with curved or circular frame, as good bending properties.

2) Double Layer – Dust Proof Frame PVC E25-2