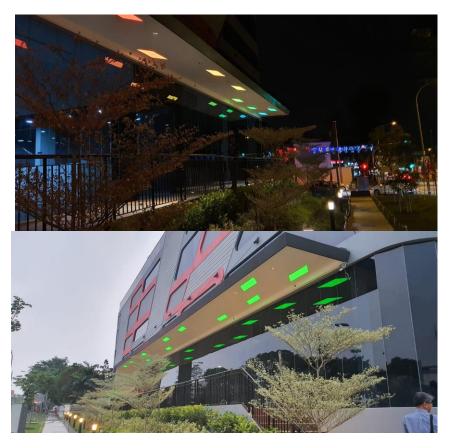

6. Shopping Mall @ Upper Changi (Singapore)

LED Fixture used: V-Wide RGB+White. Including membrane installation

8. Central World Food Hall at Bangkok