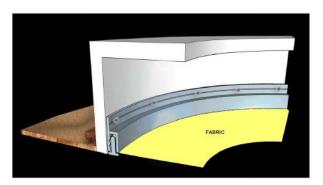

### **PVC PROFILE**

Typically, the PVC profile is the preferred choice for most architects and designers, enabling curves, domes, vaults and many other shapes to be formed with ease.

Smart Clip

Slim PVC can maintain the membrane on tension on peripheral of the structure

## H Clip

Profile clean shadow on peripheral of the structure

Can be install on any support, wood, gypsum, steel etc...

S.O. Clip

Open box by user. No intervention needed from contractor.For maintenance and cleaning operation