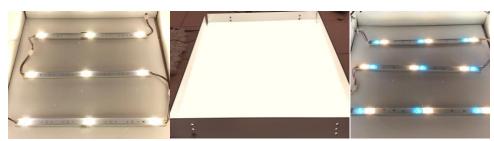

## V-WIDE LED MODULE (Available in both mono-colour white and RGBW 2700K)

Suitable for PVC Stretch Ceiling as well as lightbox and signage.

Example of V-Wide application.

### **Main Features**

- 1ft long back-lighting module with optical lens that emits 165deg beam.
- Typical module pitch at 140mm for lightbox depth of minimum 75mm.
  ⇒ Box depth can be minimum 55% of the module pitch.
- Optional accessory product of PVC stretch ceiling film ("Motion-Tech" brand) using raw material from PONGS Germany that has up to 50% light transmission rate.