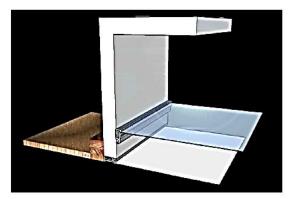

### **INSTALLATION METHODS**

1) Anti-Shadow Installation Frame PVC H45

- Suitable for Installation of light boxes with curved or circular frame, as good bending properties.

2) Double Layer – Dust Proof Frame PVC E25-2

- Suitable for making light boxes, require dust proof and diffuse lighting

20

20

- Installation with frame PVC Install on bottom Structure's light boxes, equal with ceiling.

4) Standard Installation Aluminium Angle E35