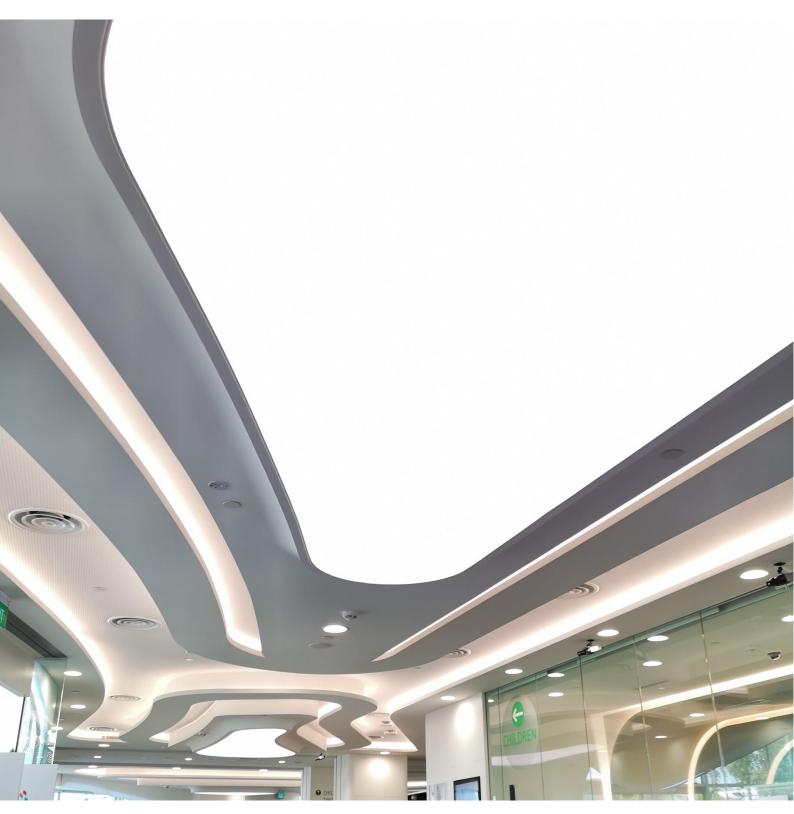

Integrated Solution with PVC Stretch Film & V-Wide LED Module

#### PVC STRETCH FILM

The stretch ceiling is a decorative technique related to the use of material commonly called "canvas" which is made from the PVC. Invented in the late 1960s in Sweden, the stretch ceiling is imported and manufactured in France in the 70s.

This is a membrane fabric that is flexible and stretchable when it heats up and shrinks as it cool.