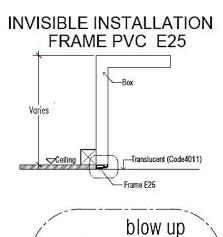

### **INSTALLATION METHODS**

1) Anti-Shadow Installation Frame PVC H45

- Suitable for Installation of light boxes with curved or circular frame, as good bending properties.

2) Double Layer – Dust Proof Frame PVC E25-2