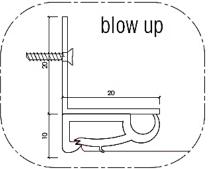

### **INSTALLATION METHODS**

1) Anti-Shadow Installation Frame PVC H45

- Suitable for Installation of light boxes with curved or circular frame, as good bending properties.

2) Double Layer – Dust Proof Frame PVC E25-2

- Suitable for making light boxes, require dust proof and diffuse lighting

20

20

- Installation with frame PVC Install on bottom Structure's light boxes, equal with ceiling.

4) Standard Installation Aluminium Angle E35

- Installation with aluminum angle and frame PVC, Install in circumference light boxes.