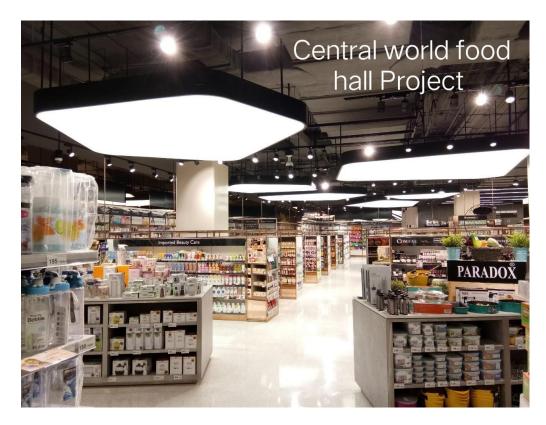

6. Shopping Mall @ Upper Changi (Singapore)

LED Fixture used: V-Wide RGB+White. Including membrane installation

8. Central World Food Hall at Bangkok