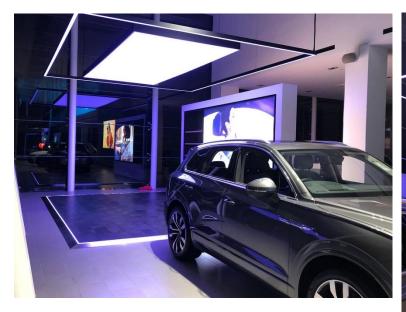

# **Project References**

1. National Library Singapore

2. LTA Control Room (Singapore)

3. VW Showroom at Leng Kee (Singapore)

Membrane installation Dimension : 5m x 2.2m ( 2 sets)

LED Fixture Used: V Wide 4000K c/w Membrane installation Dimension : 3.2m x 2.2m 5. Office @ Statutory Board (Singapore)