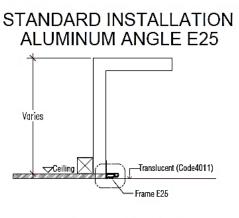

### **INSTALLATION METHODS**

1) Anti-Shadow Installation Frame PVC H45

- Suitable for Installation of light boxes with curved or circular frame, as good bending properties.

2) Double Layer – Dust Proof Frame PVC E25-2

- Suitable for making light boxes, require dust proof and diffuse lighting

20

20

- Installation with frame PVC Install on bottom Structure's light boxes, equal with ceiling.

4) Standard Installation Aluminium Angle E35

- Installation with aluminum angle and frame PVC, Install in circumference light boxes.