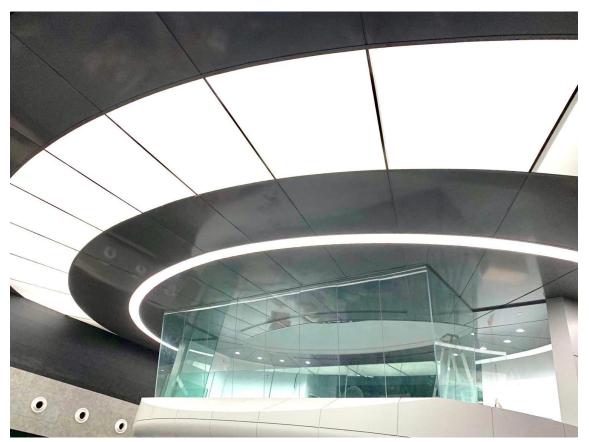

# **Project References**

1. National Library Singapore

2. LTA Control Room (Singapore)

3. VW Showroom at Leng Kee (Singapore)

Membrane installation Dimension : 5m x 2.2m ( 2 sets)

LED Fixture Used: V Wide 4000K c/w Membrane installation Dimension : 3.2m x 2.2m 5. Office @ Statutory Board (Singapore)