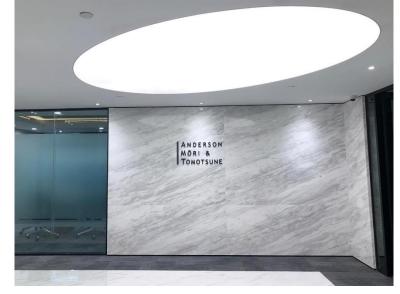

# **Project References**

1. National Library Singapore

2. LTA Control Room (Singapore)

3. VW Showroom at Leng Kee (Singapore)

Membrane installation Dimension : 5m x 2.2m ( 2 sets)

LED Fixture Used: V Wide 4000K c/w Membrane installation Dimension : 3.2m x 2.2m 5. Office @ Statutory Board (Singapore)