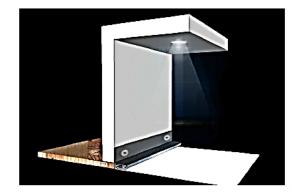

## V-WIDE LED MODULE (Available in both mono-colour white and RGBW 2700K)

Suitable for PVC Stretch Ceiling as well as lightbox and signage.

Example of V-Wide application.

### **Main Features**

- 1ft long back-lighting module with optical lens that emits 165deg beam.
- Typical module pitch at 140mm for lightbox depth of minimum 75mm.
  ⇒ Box depth can be minimum 55% of the module pitch.
- Optional accessory product of PVC stretch ceiling film ("Motion-Tech" brand) using raw material from PONGS Germany that has up to 50% light transmission rate.